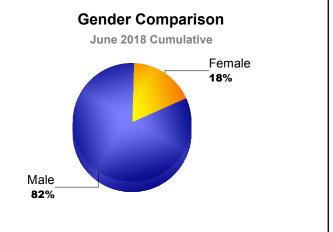

| Year                                            | New<br>Clubs                 | Dropped<br>Clubs                      | Gain/<br>Loss<br>Clubs<br>0                                                        | New<br>Members           | Charter<br>Members                        | Reinstate<br>Members<br>9            | Transfer<br>Members<br>6 | Total<br>Member<br>Added<br>143         | Total<br>Members<br>Dropped<br>-188    | Gain/<br>Loss<br>Members<br>-45 |
|-------------------------------------------------|------------------------------|---------------------------------------|------------------------------------------------------------------------------------|--------------------------|-------------------------------------------|--------------------------------------|--------------------------|-----------------------------------------|----------------------------------------|---------------------------------|
| 2014-2015                                       | 1                            | 0                                     | 1                                                                                  | 120                      | 31                                        | 37                                   | 4                        | 192                                     | -190                                   | 2                               |
| 2015-2016                                       | 0                            | -2                                    | -2                                                                                 | 139                      | 0                                         | 5                                    | 2                        | 146                                     | -177                                   | -31                             |
| 2016-2017                                       | 0                            | -3                                    | -3                                                                                 | 110                      | 1                                         | 19                                   | 1                        | 131                                     | -225                                   | -94                             |
| 2017-2018                                       | 0                            | -4                                    | -4                                                                                 | 96                       | 4                                         | 12                                   | 8                        | 120                                     | -211                                   | -91                             |
| Average                                         | 0                            | -2                                    | -2                                                                                 | 119                      | 7                                         | 16                                   | 4                        | 146                                     | -198                                   | -52                             |
|                                                 |                              |                                       |                                                                                    |                          | Club                                      | S                                    |                          |                                         |                                        |                                 |
| 1                                               | 0 0                          | 0                                     | 1 0                                                                                | 1                        | 0                                         |                                      | 0                        | 0                                       |                                        |                                 |
| 0                                               |                              |                                       |                                                                                    |                          | -2                                        | -2                                   |                          |                                         |                                        | _                               |
| -2                                              |                              |                                       |                                                                                    |                          |                                           | -2                                   | -3                       | -3                                      | 4                                      |                                 |
|                                                 |                              |                                       |                                                                                    |                          |                                           |                                      |                          |                                         | -4 -4                                  |                                 |
| -3                                              |                              |                                       |                                                                                    |                          |                                           |                                      |                          |                                         |                                        |                                 |
| -4                                              | 2013-20                      | 014                                   | 2014-                                                                              | 2015                     | 2015-20                                   | 016                                  | 2016-2017                | 7                                       | 2017-2018                              |                                 |
|                                                 |                              |                                       |                                                                                    |                          |                                           |                                      |                          |                                         |                                        |                                 |
|                                                 | 2010 20                      |                                       |                                                                                    |                          |                                           |                                      |                          |                                         |                                        |                                 |
|                                                 | 2010 20                      |                                       | New C                                                                              |                          | Dropped                                   |                                      | ain/Loss Clu             |                                         |                                        |                                 |
|                                                 |                              |                                       |                                                                                    |                          |                                           | Clubs 📮 Ga                           |                          |                                         |                                        |                                 |
| 50<br>0<br>-50<br>-100<br>-150<br>-200          | 14318                        | -45                                   | New C                                                                              |                          | Dropped                                   | Clubs Ga                             |                          | bs                                      | 20                                     | )1                              |
| 150<br>100<br>50<br>-50<br>-100<br>-150         | 143                          | -45                                   | ■ New C                                                                            | Clubs                    | Dropped                                   | Clubs Ga                             | ain/Loss Clu             | bs<br>1<br>1                            | 20                                     |                                 |
| 150<br>100<br>50<br>-50<br>-100<br>-150<br>-200 | 143                          | <b>-45</b><br><b>8</b><br>2014        | ■ New C                                                                            | 2<br>90<br>-2015         | Dropped                                   | Clubs Ga<br>DerS<br>-31<br>7<br>2016 | ain/Loss Clu             | bs<br>12<br>-94<br>7                    | 20 -211                                |                                 |
| 150<br>100<br>50<br>-50<br>-100<br>-150<br>-200 | <b>143</b><br>-180<br>2013-2 | <b>-45</b><br><b>8</b><br>2014        | <ul> <li>New C</li> <li>192</li> <li>-1</li> <li>2014</li> <li>embers A</li> </ul> | 2<br>90<br>-2015<br>dded | Dropped (<br>Memk<br>146<br>-17<br>2015-2 | Clubs Ga<br>DerS<br>-31<br>7<br>2016 | ain/Loss Clu             | bs<br>12<br>-94<br>7                    | <b>20</b><br>- <b>211</b><br>2017-2018 |                                 |
| 150<br>100<br>50<br>-50<br>-100<br>-150<br>-200 | <b>143</b><br>-180<br>2013-2 | -45<br>8<br>2014<br>• Me<br>lembershi | <ul> <li>New C</li> <li>192</li> <li>-1</li> <li>2014</li> <li>embers A</li> </ul> | 2<br>90<br>-2015<br>dded | Dropped (<br>Memk<br>146<br>-17<br>2015-2 | Clubs Ga<br>DerS<br>-31<br>7<br>2016 | ain/Loss Clu             | bs<br>-94<br>12<br>-94<br>17<br>Members | 20<br>-211<br>2017-2018<br>Darison     |                                 |