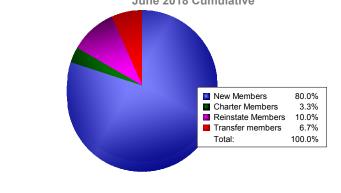

| Year                                            | New<br>Clubs                 | Dropped<br>Clubs                      | Gain/<br>Loss<br>Clubs<br>0                                                        | New<br>Members           | Charter<br>Members                        | Reinstate<br>Members<br>9            | Transfer<br>Members<br>6 | Total<br>Member<br>Added<br>143         | Total<br>Members<br>Dropped<br>-188    | Gain/<br>Loss<br>Members<br>-45 |
|-------------------------------------------------|------------------------------|---------------------------------------|------------------------------------------------------------------------------------|--------------------------|-------------------------------------------|--------------------------------------|--------------------------|-----------------------------------------|----------------------------------------|---------------------------------|
| 2014-2015                                       | 1                            | 0                                     | 1                                                                                  | 120                      | 31                                        | 37                                   | 4                        | 192                                     | -190                                   | 2                               |
| 2015-2016                                       | 0                            | -2                                    | -2                                                                                 | 139                      | 0                                         | 5                                    | 2                        | 146                                     | -177                                   | -31                             |
| 2016-2017                                       | 0                            | -3                                    | -3                                                                                 | 110                      | 1                                         | 19                                   | 1                        | 131                                     | -225                                   | -94                             |
| 2017-2018                                       | 0                            | -4                                    | -4                                                                                 | 96                       | 4                                         | 12                                   | 8                        | 120                                     | -211                                   | -91                             |
| Average                                         | 0                            | -2                                    | -2                                                                                 | 119                      | 7                                         | 16                                   | 4                        | 146                                     | -198                                   | -52                             |
|                                                 |                              |                                       |                                                                                    |                          | Club                                      | S                                    |                          |                                         |                                        |                                 |
| 1                                               | 0 0                          | 0                                     | 1 0                                                                                | 1                        | 0                                         |                                      | 0                        | 0                                       |                                        |                                 |
| 0                                               |                              |                                       |                                                                                    |                          | -2                                        | -2                                   |                          |                                         |                                        | _                               |
| -2                                              |                              |                                       |                                                                                    |                          |                                           | -2                                   | -3                       | -3                                      | 4                                      |                                 |
|                                                 |                              |                                       |                                                                                    |                          |                                           |                                      |                          |                                         | -4 -4                                  |                                 |
| -3                                              |                              |                                       |                                                                                    |                          |                                           |                                      |                          |                                         |                                        |                                 |
| -4                                              | 2013-20                      | 014                                   | 2014-                                                                              | 2015                     | 2015-20                                   | 016                                  | 2016-2017                | 7                                       | 2017-2018                              |                                 |
|                                                 |                              |                                       |                                                                                    |                          |                                           |                                      |                          |                                         |                                        |                                 |
|                                                 | 2010 20                      |                                       |                                                                                    |                          |                                           |                                      |                          |                                         |                                        |                                 |
|                                                 | 2010 20                      |                                       | New C                                                                              |                          | Dropped                                   |                                      | ain/Loss Clu             |                                         |                                        |                                 |
|                                                 |                              |                                       |                                                                                    |                          |                                           | Clubs 📮 Ga                           |                          |                                         |                                        |                                 |
| 50<br>0<br>-50<br>-100<br>-150<br>-200          | 14318                        | -45                                   | New C                                                                              |                          | Dropped                                   | Clubs Ga                             |                          | bs                                      | 20                                     | )1                              |
| 150<br>100<br>50<br>-50<br>-100<br>-150         | 143                          | -45                                   | ■ New C                                                                            | Clubs                    | Dropped                                   | Clubs Ga                             | ain/Loss Clu             | bs<br>1<br>1                            | 20                                     |                                 |
| 150<br>100<br>50<br>-50<br>-100<br>-150<br>-200 | 143                          | <b>-45</b><br><b>8</b><br>2014        | ■ New C                                                                            | 2<br>90<br>-2015         | Dropped                                   | Clubs Ga<br>DerS<br>-31<br>7<br>2016 | ain/Loss Clu             | bs<br>12<br>-94<br>7                    | 20 -211                                |                                 |
| 150<br>100<br>50<br>-50<br>-100<br>-150<br>-200 | <b>143</b><br>-180<br>2013-2 | <b>-45</b><br><b>8</b><br>2014        | <ul> <li>New C</li> <li>192</li> <li>-1</li> <li>2014</li> <li>embers A</li> </ul> | 2<br>90<br>-2015<br>dded | Dropped (<br>Memk<br>146<br>-17<br>2015-2 | Clubs Ga<br>DerS<br>-31<br>7<br>2016 | ain/Loss Clu             | bs<br>12<br>-94<br>7                    | <b>20</b><br>- <b>211</b><br>2017-2018 |                                 |
| 150<br>100<br>50<br>-50<br>-100<br>-150<br>-200 | <b>143</b><br>-180<br>2013-2 | -45<br>8<br>2014<br>• Me<br>lembershi | <ul> <li>New C</li> <li>192</li> <li>-1</li> <li>2014</li> <li>embers A</li> </ul> | 2<br>90<br>-2015<br>dded | Dropped (<br>Memk<br>146<br>-17<br>2015-2 | Clubs Ga<br>DerS<br>-31<br>7<br>2016 | ain/Loss Clu             | bs<br>-94<br>12<br>-94<br>17<br>Members | 20<br>-211<br>2017-2018<br>Darison     |                                 |